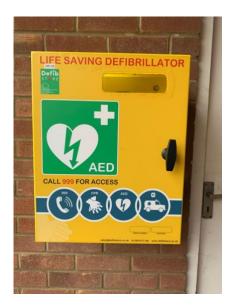

#### The Brewery Inn – Defibrillator cabinet

#### The Brewery Inn Defibrillator

Seend Cleeve - Telephone Box

Seend Cleeve - Notice Board