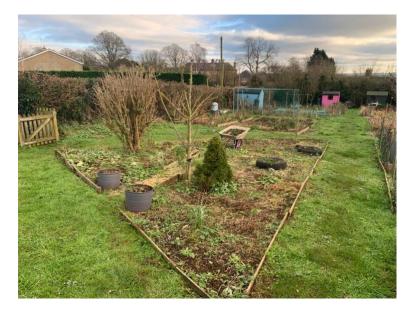

#### Rew Farm – Notice Board

Pelch Lane / Bollands Hill - Bench

Allotments – Water Trough

Allotments - View North

Allotments - View South

Allotments - View South East

Post Office - Notice Board

Dial Close - Bench