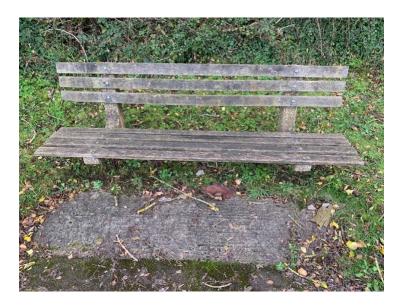

Churchyard - WW1 Commemorative Bench

Rusty Lane - Grit Bin

Lye Field – Cycle Racks