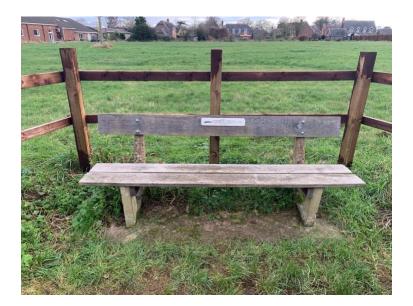

#### Rew Farm – Notice Board

Pelch Lane / Bollands Hill - Bench

Allotments – Water Trough

Allotments - View North

Allotments - View South

Allotments - View South East

Post Office - Notice Board

Dial Close - Bench