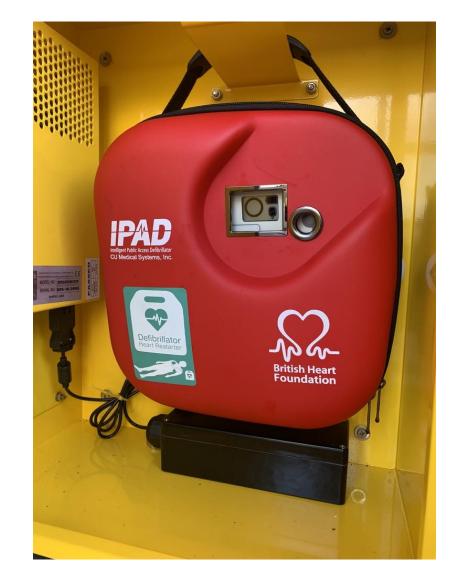

# Parish Council Asset Photographs

## 11<sup>th</sup> January 2024

Sells Green - Notice Board



Sells Green – Westbound Bus Shelter



# Sells Green – Eastbound Bus Shelter & Cycle Rack



## Sells Green- Tellephone Box



#### Sells Green- Defibrilator Cabinet



#### Sells Green - Defibrillator



# Three Magpies – Cycle racks

Barge Inn – Bench (opposite The Barge Inn)





#### The Brewery Inn – Defibrillator cabinet



#### The Brewery Inn Defibrillator



Seend Cleeve - Telephone Box

Seend Cleeve - Notice Board





#### Rew Farm – Notice Board



Pelch Lane / Bollands Hill - Bench



Allotments – Water Trough



Allotments - View North





Allotments - View South





Allotments - View South East



Post Office - Notice Board



Dial Close - Bench



Churchyard - WW1 Commemorative Bench



Rusty Lane - Grit Bin



Lye Field – Cycle Racks



### Rusty Lane - Grit Bin



### Community Centre - Cycle Rack



Bradley Lane - Bench



Community Centre – Defibrillator Cabinet



## Community Centre - Defibrillator



Community Centre - Salt Bin



#### Community Centre - Salt Bin