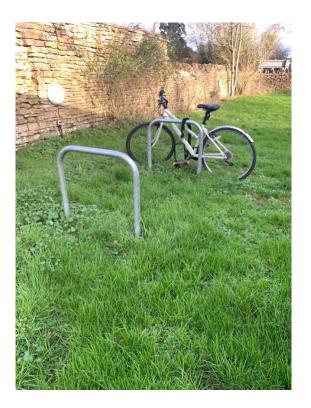

# Parish Council Asset Photographs

## 11<sup>th</sup> January 2024

Sells Green - Notice Board



Sells Green – Westbound Bus Shelter



# Sells Green – Eastbound Bus Shelter & Cycle Rack



## Sells Green- Tellephone Box



#### Sells Green- Defibrilator Cabinet



#### Sells Green - Defibrillator



# Three Magpies – Cycle racks

Barge Inn – Bench (opposite The Barge Inn)





#### The Brewery Inn – Defibrillator cabinet



#### The Brewery Inn Defibrillator



Seend Cleeve - Telephone Box

Seend Cleeve - Notice Board





#### Rew Farm – Notice Board



Pelch Lane / Bollands Hill - Bench



Allotments – Water Trough



Allotments - View North





Allotments - View South





Allotments - View South East



Post Office - Notice Board



Dial Close - Bench



Churchyard - WW1 Commemorative Bench



Rusty Lane - Grit Bin



Lye Field – Cycle Racks



### Rusty Lane - Grit Bin



### Community Centre - Cycle Rack



Bradley Lane - Bench



Community Centre – Defibrillator Cabinet



## Community Centre - Defibrillator



Community Centre - Salt Bin



#### Community Centre - Salt Bin



### The Lye Field - Notice Board



## The Lye - Eastbound Brick Bus Shelt