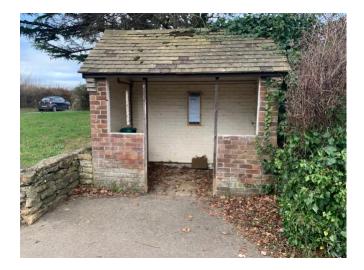

## The Lye - Eastbound Brick Bus Shelter

The Lye - Salt Bin

The Lye - Telephone Box

The Lye - Salt Bin

High Street Circular Bench