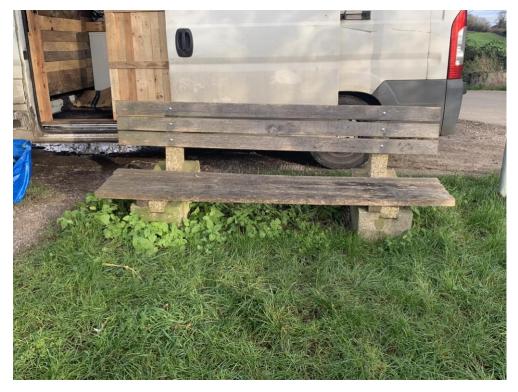

# Parish Council Asset Photographs

## 11<sup>th</sup> January 2024

Sells Green - Notice Board



Sells Green – Westbound Bus Shelter



# Sells Green – Eastbound Bus Shelter & Cycle Rack



## Sells Green- Tellephone Box



#### Sells Green- Defibrilator Cabinet



#### Sells Green - Defibrillator



# Three Magpies – Cycle racks

Barge Inn – Bench (opposite The Barge Inn)





#### The Brewery Inn – Defibrillator cabinet



#### The Brewery Inn Defibrillator



Seend Cleeve - Telephone Box

Seend Cleeve - Notice Board





#### Rew Farm – Notice Board



Pelch Lane / Bollands Hill - Bench



Allotments – Water Trough



Allotments - View North





Allotments - View South





Allotments - View South East



Post Office - Notice Board



Dial Close - Bench



Churchyard - WW1 Commemorative Bench



Rusty Lane - Grit Bin



Lye Field – Cycle Racks



### Rusty Lane - Grit Bin



### Community Centre - Cycle Rack



Bradley Lane - Bench



Community Centre – Defibrillator Cabinet



## Community Centre - Defibrillator



Community Centre - Salt Bin



#### Community Centre - Salt Bin



### The Lye Field - Notice Board



## The Lye - Eastbound Brick Bus Shelter