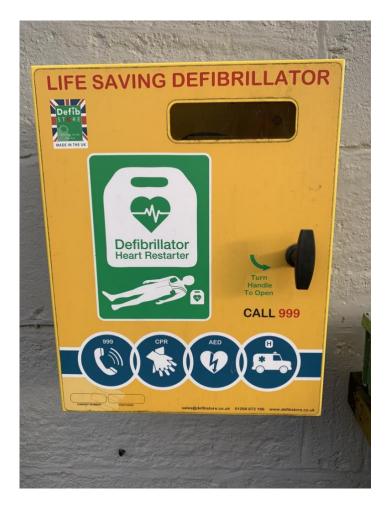

# Parish Council Asset Photographs

## 11<sup>th</sup> January 2024

Sells Green - Notice Board



Sells Green – Westbound Bus Shelter



# Sells Green – Eastbound Bus Shelter & Cycle Rack



## Sells Green- Tellephone Box



#### Sells Green- Defibrilator Cabinet



#### Sells Green - Defibrillator



# Three Magpies – Cycle racks

Barge Inn – Bench (opposite The Barge Inn)





#### The Brewery Inn – Defibrillator cabinet



#### The Brewery Inn Defibrillator



Seend Cleeve - Telephone Box

Seend Cleeve - Notice Board





#### Rew Farm – Notice Board



Pelch Lane / Bollands Hill - Bench



Allotments – Water Trough



Allotments - View North





Allotments - View South





Allotments - View South East



Post Office - Notice Board



Dial Close - Bench



Churchyard - WW1 Commemorative Bench



Rusty Lane - Grit Bin



Lye Field – Cycle Racks



### Rusty Lane - Grit Bin



### Community Centre - Cycle Rack



Bradley Lane - Bench



Community Centre – Defibrillator Cabinet



## Community Centre - Defibrillator



Community Centre - Salt Bin



#### Community Centre - Salt Bin



### The Lye Field - Notice Board



## The Lye - Eastbound Brick Bus Shelter



The Lye - Salt Bin



The Lye - Telephone Bo