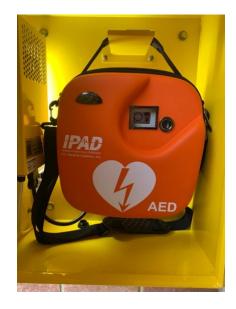

Green- Defibrilator Cabinet



#### Sells Green - Defibrillator



# Three Magpies – Cycle racks

Barge Inn – Bench (opposite The Barge Inn)





#### The Brewery Inn – Defibrillator cabinet



#### The Brewery Inn Defibrillator



Seend Cleeve - Telephone Box

Seend Cleeve - Notice Board





#### Rew Farm – Notice Board



Pelch Lane / Bollands Hill - Bench



Allotments – Water Trough



Allotments - View North





Allotments - View South





Allotments - View South East



Post Office - Notice Board



Dial Close - Bench



Churchyard - WW1 Commemorative Bench



Rusty Lane - Grit Bin



Lye Field – Cycle Racks



### Rusty Lane - Grit Bin



### Community Centre - Cycle Rack



Bradley Lane - Bench



Community Centre – Defibrillator Cabinet



## Community Centre - Defibrillator



Community Centre - Salt Bin



#### Community Centre - Salt Bin



### The Lye Field - Notice Board



## The Lye - Eastbound Brick Bus Shelter



The Lye - Salt Bin



The Lye - Telephone Box



The Lye - Salt Bin



High Street Circular Bench



# Love Lane Bench & Finger Post



Office Printer

### Office Laptop and Mobile Phone