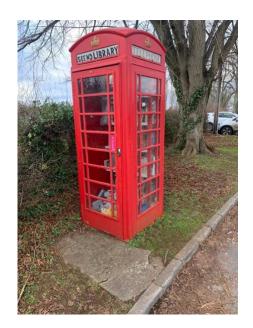

## The Lye - Eastbound Brick Bus Shelter

The Lye - Salt Bin

The Lye - Telephone Box

The Lye - Salt Bin

High Street Circular Bench