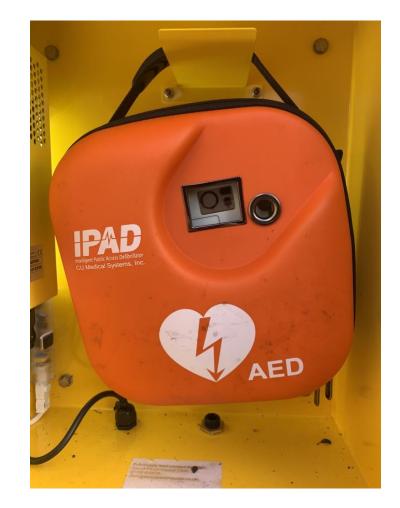

# Parish Council Asset Photographs

## 11<sup>th</sup> January 2024

Sells Green - Notice Board



Sells Green – Westbound Bus Shelter



# Sells Green – Eastbound Bus Shelter & Cycle Rack



## Sells Green- Tellephone Box



#### Sells Green- Defibrilator Cabinet



#### Sells Green - Defibrillator



# Three Magpies – Cycle racks

Barge Inn – Bench (opposite The Barge Inn)





#### The Brewery Inn – Defibrillator cabinet



#### The Brewery Inn Defibrillator



Seend Cleeve - Telephone Box

Seend Cleeve - Notice Board





#### Rew Farm – Notice Board



Pelch Lane / Bollands Hill - Bench



Allotments – Water Trough



Allotments - View North





Allotments - View South





Allotments - View South East



Post Office - Notice Board



Dial Close - Bench



Churchyard - WW1 Commemorative Bench



Rusty Lane - Grit Bin



Lye Field – Cycle Racks



### Rusty Lane - Grit Bin



### Community Centre - Cycle Rack



Bradley Lane - Bench



Community Centre – Defibrillator Cabinet



## Community Centre - Defibrillator



Community Centre - Salt Bin



#### Community Centre - Salt Bin



### The Lye Field - Notice Board



## The Lye - Eastbound Brick Bus Shelter



The Lye - Salt Bin



The Lye - Telephone Box



The Lye - Salt Bin



High Street