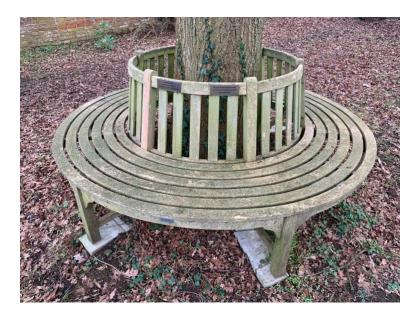

## The Lye - Eastbound Brick Bus Shelter

The Lye - Salt Bin

The Lye - Telephone Box

The Lye - Salt Bin

High Street Circular Bench