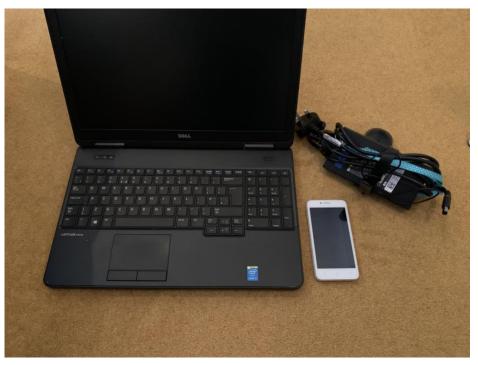

/ Bollands Hill - Bench



Allotments – Water Trough



Allotments - View North





Allotments - View South





Allotments - View South East



Post Office - Notice Board



Dial Close - Bench



Churchyard - WW1 Commemorative Bench



Rusty Lane - Grit Bin



Lye Field – Cycle Racks



### Rusty Lane - Grit Bin



### Community Centre - Cycle Rack



Bradley Lane - Bench



Community Centre – Defibrillator Cabinet



## Community Centre - Defibrillator



Community Centre - Salt Bin



#### Community Centre - Salt Bin



### The Lye Field - Notice Board



## The Lye - Eastbound Brick Bus Shelter



The Lye - Salt Bin



The Lye - Telephone Box



The Lye - Salt Bin



High Street Circular Bench



# Love Lane Bench & Finger Post



Office Printer

### Office Laptop and Mobile Phone