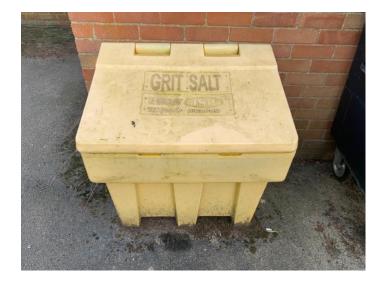

Churchyard - WW1 Commemorative Bench

Rusty Lane - Grit Bin

Lye Field – Cycle Racks

### Rusty Lane - Grit Bin