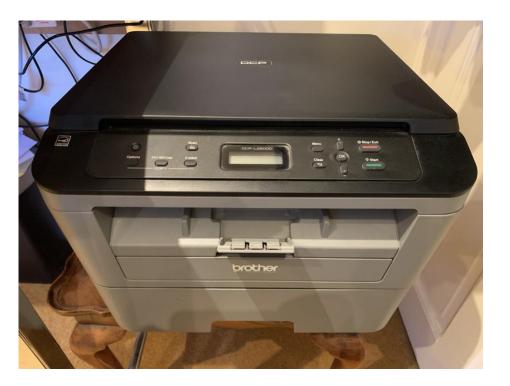

e / Bollands Hill - Bench



Allotments – Water Trough



Allotments - View North





Allotments - View South





Allotments - View South East



Post Office - Notice Board



Dial Close - Bench



Churchyard - WW1 Commemorative Bench



Rusty Lane - Grit Bin



Lye Field – Cycle Racks



### Rusty Lane - Grit Bin



### Community Centre - Cycle Rack



Bradley Lane - Bench



Community Centre – Defibrillator Cabinet



## Community Centre - Defibrillator



Community Centre - Salt Bin



#### Community Centre - Salt Bin



### The Lye Field - Notice Board



## The Lye - Eastbound Brick Bus Shelter



The Lye - Salt Bin



The Lye - Telephone Box



The Lye - Salt Bin



High Street Circular Bench



# Love Lane Bench & Finger Post



Office Printer

### Office Laptop and Mobile Phone