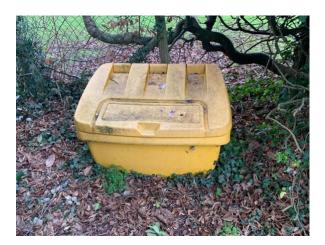

## The Lye - Eastbound Brick Bus Shelter

The Lye - Salt Bin

The Lye - Telephone Box

The Lye - Salt Bin

High Street Circular Bench