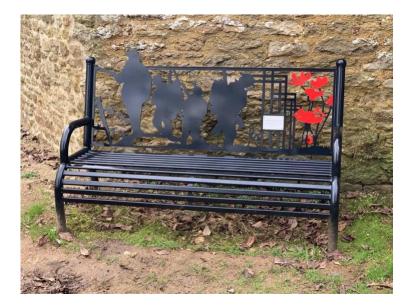

Churchyard - WW1 Commemorative Bench

Rusty Lane - Grit Bin

Lye Field – Cycle Racks