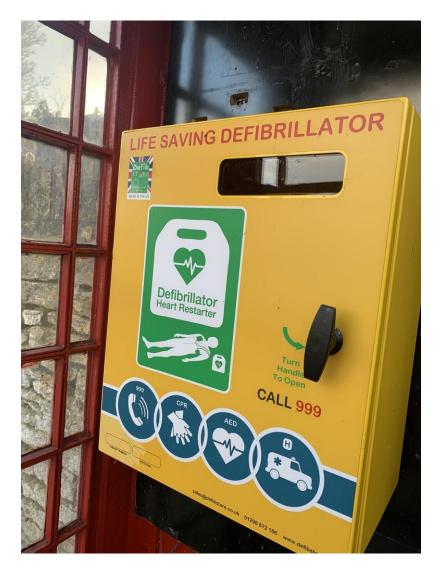

# Parish Council Asset Photographs

## 11<sup>th</sup> January 2024

Sells Green - Notice Board



Sells Green – Westbound Bus Shelter



# Sells Green – Eastbound Bus Shelter & Cycle Rack



## Sells Green- Tellephone Box



#### Sells Green- Defibrilator Cabinet



#### Sells Green - Defibrillator



# Three Magpies – Cycle racks

Barge Inn – Bench (opposite The Barge Inn)





#### The Brewery Inn – Defibrillator cabinet



#### The Brewery Inn Defibrillator



Seend Cleeve - Telephone Box

Seend Cleeve - Notice Board





#### Rew Farm – Notice Board



Pelch Lane / Bollands Hill - Bench



Allotments – Water Trough



Allotments - View North





Allotments - View South





Allotments - View South East



Post Office - Notice Board



Dial Close - Bench



Churchyard - WW1 Commemorative Bench



Rusty Lane - Grit Bin



Lye Field – Cycle Racks



### Rusty Lane - Grit Bin



### Community Centre - Cycle Rack



Bradley Lane - Bench



Community Centre – Defibrillator Cabinet



## Community Centre - Defibrillator



Community Centre - Salt Bin