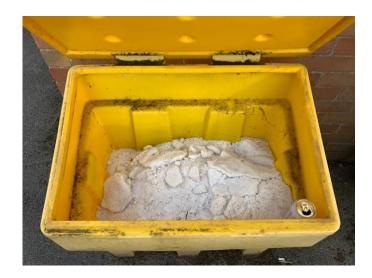

ard



Sells Green – Westbound Bus Shelter



# Sells Green – Eastbound Bus Shelter & Cycle Rack



## Sells Green- Tellephone Box



#### Sells Green- Defibrilator Cabinet



#### Sells Green - Defibrillator



# Three Magpies – Cycle racks

Barge Inn – Bench (opposite The Barge Inn)





#### The Brewery Inn – Defibrillator cabinet



#### The Brewery Inn Defibrillator



Seend Cleeve - Telephone Box

Seend Cleeve - Notice Board





#### Rew Farm – Notice Board



Pelch Lane / Bollands Hill - Bench



Allotments – Water Trough



Allotments - View North





Allotments - View South





Allotments - View South East



Post Office - Notice Board



Dial Close - Bench



Churchyard - WW1 Commemorative Bench



Rusty Lane - Grit Bin



Lye Field – Cycle Racks



### Rusty Lane - Grit Bin



### Community Centre - Cycle Rack



Bradley Lane - Bench



Community Centre – Defibrillator Cabinet



## Community Centre - Defibrillator



Community Centre - Salt Bin



#### Community Centre - Salt Bin



### The Lye Field - Notice Board



## The Lye - Eastbound Brick Bus Shelter



The Lye - Salt Bin



The Lye - Telephone Box



The Lye - Salt Bin



High Street Circular Bench



# Love Lane Bench & Finger Post



Office Printer

### Office Laptop and Mobile Phone