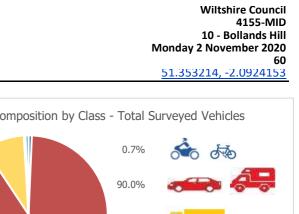

| Northbound                                                                                                                                                                                                                                                                                                                                                                                                                                                                                                                                                                                                                                                                                                                                                                                                                                                                                                                                                                                                                                                                                                                                                                                                                                                                                                                                                                                                                                                                                                                                                                                                                                                                                                                                                                                                                                                                                                                                                                                                                                                                                                                     | Direction  | 7-Day Average Speed              | 7-Day 85th %ile<br>Speed |                                                                   | On a 7-day average                                      |                                              |                       | : Com |
|--------------------------------------------------------------------------------------------------------------------------------------------------------------------------------------------------------------------------------------------------------------------------------------------------------------------------------------------------------------------------------------------------------------------------------------------------------------------------------------------------------------------------------------------------------------------------------------------------------------------------------------------------------------------------------------------------------------------------------------------------------------------------------------------------------------------------------------------------------------------------------------------------------------------------------------------------------------------------------------------------------------------------------------------------------------------------------------------------------------------------------------------------------------------------------------------------------------------------------------------------------------------------------------------------------------------------------------------------------------------------------------------------------------------------------------------------------------------------------------------------------------------------------------------------------------------------------------------------------------------------------------------------------------------------------------------------------------------------------------------------------------------------------------------------------------------------------------------------------------------------------------------------------------------------------------------------------------------------------------------------------------------------------------------------------------------------------------------------------------------------------|------------|----------------------------------|--------------------------|-------------------------------------------------------------------|---------------------------------------------------------|----------------------------------------------|-----------------------|-------|
|                                                                                                                                                                                                                                                                                                                                                                                                                                                                                                                                                                                                                                                                                                                                                                                                                                                                                                                                                                                                                                                                                                                                                                                                                                                                                                                                                                                                                                                                                                                                                                                                                                                                                                                                                                                                                                                                                                                                                                                                                                                                                                                                | Northbound | 42.1                             | 48.8                     | 0.6%                                                              | 0.1%                                                    | 0.0%                                         |                       |       |
|                                                                                                                                                                                                                                                                                                                                                                                                                                                                                                                                                                                                                                                                                                                                                                                                                                                                                                                                                                                                                                                                                                                                                                                                                                                                                                                                                                                                                                                                                                                                                                                                                                                                                                                                                                                                                                                                                                                                                                                                                                                                                                                                | Southbound | 41.8                             | 48.0                     | 0.4%                                                              | 0.0%                                                    | 0.0%                                         |                       |       |
|                                                                                                                                                                                                                                                                                                                                                                                                                                                                                                                                                                                                                                                                                                                                                                                                                                                                                                                                                                                                                                                                                                                                                                                                                                                                                                                                                                                                                                                                                                                                                                                                                                                                                                                                                                                                                                                                                                                                                                                                                                                                                                                                | Combined   | 41.9                             | 48.4                     | 0.5%                                                              | 0.1%                                                    | 0.0%                                         |                       |       |
| $\begin{array}{c} 40\\ 20\\ 0\\ 0\\ 0\\ 0\\ 0\\ 0\\ 0\\ 0\\ 0\\ 0\\ 0\\ 0\\ 0$                                                                                                                                                                                                                                                                                                                                                                                                                                                                                                                                                                                                                                                                                                                                                                                                                                                                                                                                                                                                                                                                                                                                                                                                                                                                                                                                                                                                                                                                                                                                                                                                                                                                                                                                                                                                                                                                                                                                                                                                                                                 | 60         | mph                              | mph                      | of vehicles are<br>travelling over<br>posted speed limit<br>(PSL) | of vehicles are<br>traveling 10% +2<br>over PSL (68mph) | of vehicles are<br>15mph over PSL<br>(75mph) |                       |       |
| MonTueWedThuFriSatSun                                                                                                                                                                                                                                                                                                                                                                                                                                                                                                                                                                                                                                                                                                                                                                                                                                                                                                                                                                                                                                                                                                                                                                                                                                                                                                                                                                                                                                                                                                                                                                                                                                                                                                                                                                                                                                                                                                                                                                                                                                                                                                          |            |                                  |                          |                                                                   |                                                         |                                              |                       |       |
| Southbound                                                                                                                                                                                                                                                                                                                                                                                                                                                                                                                                                                                                                                                                                                                                                                                                                                                                                                                                                                                                                                                                                                                                                                                                                                                                                                                                                                                                                                                                                                                                                                                                                                                                                                                                                                                                                                                                                                                                                                                                                                                                                                                     | Direction  | Weekday Average Total<br>Traffic | 7-Day Average<br>Traffic | Weekly Traffic Total                                              | G & S Patios                                            |                                              |                       | No ir |
|                                                                                                                                                                                                                                                                                                                                                                                                                                                                                                                                                                                                                                                                                                                                                                                                                                                                                                                                                                                                                                                                                                                                                                                                                                                                                                                                                                                                                                                                                                                                                                                                                                                                                                                                                                                                                                                                                                                                                                                                                                                                                                                                | Northbound | 1401                             | 1203                     | 8421                                                              |                                                         |                                              |                       |       |
| 140<br>120<br>100<br>80<br>60                                                                                                                                                                                                                                                                                                                                                                                                                                                                                                                                                                                                                                                                                                                                                                                                                                                                                                                                                                                                                                                                                                                                                                                                                                                                                                                                                                                                                                                                                                                                                                                                                                                                                                                                                                                                                                                                                                                                                                                                                                                                                                  | Southbound | 1432                             | 1226                     | 8581                                                              | Truk Holdings                                           | Seend Top Loci                               | k                     |       |
|                                                                                                                                                                                                                                                                                                                                                                                                                                                                                                                                                                                                                                                                                                                                                                                                                                                                                                                                                                                                                                                                                                                                                                                                                                                                                                                                                                                                                                                                                                                                                                                                                                                                                                                                                                                                                                                                                                                                                                                                                                                                                                                                | Combined   | 2833                             | 2429                     | 17002                                                             |                                                         | oflands Hill                                 | Seend Communi         |       |
| $S_{1}^{(0)} = S_{1}^{(0)} = S_{2}^{(0)} = $ |            |                                  |                          |                                                                   | $\mathbb{R}^{2}$                                        | Seend Churd                                  | Memc<br>ch of England |       |