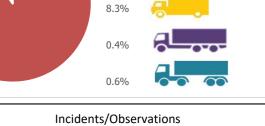

| Northbound                                                                                                                                                                                                                                                                                                                                                                                                                                                                                                                                                                                                                                                                                                                                                                                                                                                                                                                                                                                                                                                                                                                                                                                                                                                                                                                                                                                                                                                                                                                                                                                                                                                                                                                                                                                                                                                                                                                                                                                                                                                                                                                     | Direction  | 7-Day Average Speed              | 7-Day 85th %ile<br>Speed |                                                                   | On a 7-day average                                      |                                              |                       | : Com |
|--------------------------------------------------------------------------------------------------------------------------------------------------------------------------------------------------------------------------------------------------------------------------------------------------------------------------------------------------------------------------------------------------------------------------------------------------------------------------------------------------------------------------------------------------------------------------------------------------------------------------------------------------------------------------------------------------------------------------------------------------------------------------------------------------------------------------------------------------------------------------------------------------------------------------------------------------------------------------------------------------------------------------------------------------------------------------------------------------------------------------------------------------------------------------------------------------------------------------------------------------------------------------------------------------------------------------------------------------------------------------------------------------------------------------------------------------------------------------------------------------------------------------------------------------------------------------------------------------------------------------------------------------------------------------------------------------------------------------------------------------------------------------------------------------------------------------------------------------------------------------------------------------------------------------------------------------------------------------------------------------------------------------------------------------------------------------------------------------------------------------------|------------|----------------------------------|--------------------------|-------------------------------------------------------------------|---------------------------------------------------------|----------------------------------------------|-----------------------|-------|
|                                                                                                                                                                                                                                                                                                                                                                                                                                                                                                                                                                                                                                                                                                                                                                                                                                                                                                                                                                                                                                                                                                                                                                                                                                                                                                                                                                                                                                                                                                                                                                                                                                                                                                                                                                                                                                                                                                                                                                                                                                                                                                                                | Northbound | 42.1                             | 48.8                     | 0.6%                                                              | 0.1%                                                    | 0.0%                                         |                       |       |
|                                                                                                                                                                                                                                                                                                                                                                                                                                                                                                                                                                                                                                                                                                                                                                                                                                                                                                                                                                                                                                                                                                                                                                                                                                                                                                                                                                                                                                                                                                                                                                                                                                                                                                                                                                                                                                                                                                                                                                                                                                                                                                                                | Southbound | 41.8                             | 48.0                     | 0.4%                                                              | 0.0%                                                    | 0.0%                                         |                       |       |
|                                                                                                                                                                                                                                                                                                                                                                                                                                                                                                                                                                                                                                                                                                                                                                                                                                                                                                                                                                                                                                                                                                                                                                                                                                                                                                                                                                                                                                                                                                                                                                                                                                                                                                                                                                                                                                                                                                                                                                                                                                                                                                                                | Combined   | 41.9                             | 48.4                     | 0.5%                                                              | 0.1%                                                    | 0.0%                                         |                       |       |
| $\begin{array}{c} 40\\ 20\\ 0\\ 0\\ 0\\ 0\\ 0\\ 0\\ 0\\ 0\\ 0\\ 0\\ 0\\ 0\\ 0$                                                                                                                                                                                                                                                                                                                                                                                                                                                                                                                                                                                                                                                                                                                                                                                                                                                                                                                                                                                                                                                                                                                                                                                                                                                                                                                                                                                                                                                                                                                                                                                                                                                                                                                                                                                                                                                                                                                                                                                                                                                 | 60         | mph                              | mph                      | of vehicles are<br>travelling over<br>posted speed limit<br>(PSL) | of vehicles are<br>traveling 10% +2<br>over PSL (68mph) | of vehicles are<br>15mph over PSL<br>(75mph) |                       |       |
| MonTueWedThuFriSatSun                                                                                                                                                                                                                                                                                                                                                                                                                                                                                                                                                                                                                                                                                                                                                                                                                                                                                                                                                                                                                                                                                                                                                                                                                                                                                                                                                                                                                                                                                                                                                                                                                                                                                                                                                                                                                                                                                                                                                                                                                                                                                                          |            |                                  |                          |                                                                   |                                                         |                                              |                       |       |
| Southbound                                                                                                                                                                                                                                                                                                                                                                                                                                                                                                                                                                                                                                                                                                                                                                                                                                                                                                                                                                                                                                                                                                                                                                                                                                                                                                                                                                                                                                                                                                                                                                                                                                                                                                                                                                                                                                                                                                                                                                                                                                                                                                                     | Direction  | Weekday Average Total<br>Traffic | 7-Day Average<br>Traffic | Weekly Traffic Total                                              | G & S Patios                                            |                                              |                       | No ir |
|                                                                                                                                                                                                                                                                                                                                                                                                                                                                                                                                                                                                                                                                                                                                                                                                                                                                                                                                                                                                                                                                                                                                                                                                                                                                                                                                                                                                                                                                                                                                                                                                                                                                                                                                                                                                                                                                                                                                                                                                                                                                                                                                | Northbound | 1401                             | 1203                     | 8421                                                              |                                                         |                                              |                       |       |
| 140<br>120<br>100<br>80<br>60                                                                                                                                                                                                                                                                                                                                                                                                                                                                                                                                                                                                                                                                                                                                                                                                                                                                                                                                                                                                                                                                                                                                                                                                                                                                                                                                                                                                                                                                                                                                                                                                                                                                                                                                                                                                                                                                                                                                                                                                                                                                                                  | Southbound | 1432                             | 1226                     | 8581                                                              | Truk Holdings                                           | Seend Top Loci                               | k                     |       |
|                                                                                                                                                                                                                                                                                                                                                                                                                                                                                                                                                                                                                                                                                                                                                                                                                                                                                                                                                                                                                                                                                                                                                                                                                                                                                                                                                                                                                                                                                                                                                                                                                                                                                                                                                                                                                                                                                                                                                                                                                                                                                                                                | Combined   | 2833                             | 2429                     | 17002                                                             |                                                         | oflands Hill                                 | Seend Communi         |       |
| $S_{1}^{(0)} = S_{1}^{(0)} = S_{2}^{(0)} = $ |            |                                  |                          |                                                                   | $\mathbb{R}^{2}$                                        | Seend Churd                                  | Memc<br>ch of England |       |

o incidents or observations during the survey period