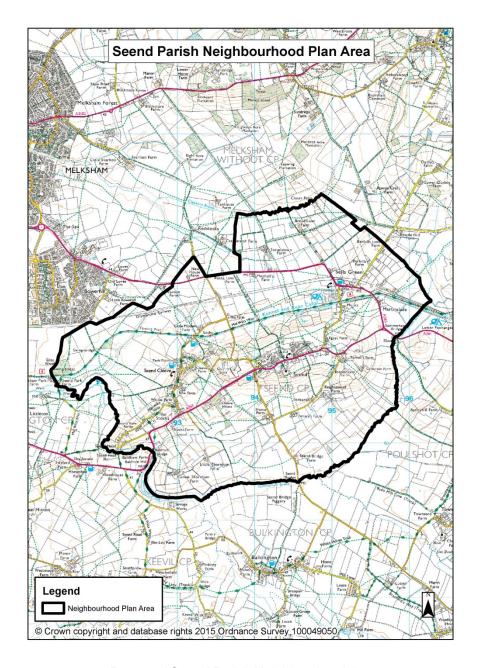

## Application for Designation of Seend Parish Neighbourhood Area

We have received an application for the designation of Seend Parish as a neighbourhood area from Seend Parish Council.

Proposed Seend Parish Neighbourhood Area