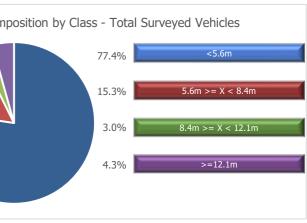

| 7152                     | 50063                                                           | de Rd                                                                  |                                                             |               |
|                                                                                   |                       |                                     |                          |                                                                 | ĝe .                                                                   |                                                             |               |

Client: Project:

Site: Start Date:

Speed Limit:

Wiltshire Council 4256-MID Wiltshire Winter ATC Batch 032-003 - Trowbridge Road 21/11/2021 50



Incidents/Observations

incidents or observations during the survey period